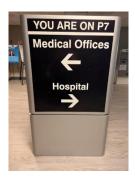

#### FROM 275 OFFICE/275 PARKING DECK:

- 1) Take elevator down to P7
- 2) Follow signs toward "Hospital"

3) Follow winding hall to elevator towards Hospital Bridge (You will be on Floor 5)

- 4) Take elevator to LEVEL 3 STREET LEVEL
- 5) Exit elevator bay and follow along ramp/awning and enter 105 Building on your left
- 6) Take Elevator to Floor 3
- 7) We are located in Suite 3060!