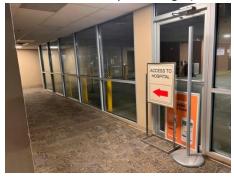

#### FROM 105 OFFICE:

- 1) Take elevator down to Floor 1
- 2) Exit building and follow along ramp/awning on your right.
- 3) Enter elevator bay (located next to Hospital **South** Parking Deck signage) you are currently on Level 3 "Street Level"
- 4) Take Elevator UP to Floor 5 "Hospital Bridge"
- 5) Follow winding hall (next to vending machines)
- 6) Follow signs toward "Medical Offices" \*\*
- 7) Take elevator to Floor 1
- 8) We are located in Suite 100-A!